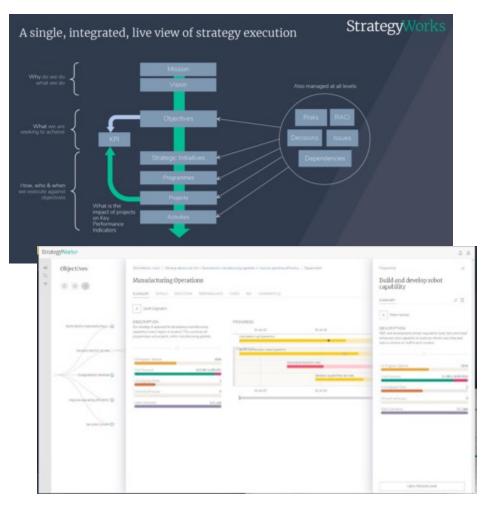

### StrategyWorks

- provides a single, live integrated view of your strategy execution status
- ensures direct linkage and alignment between Mission, Vision & Objectives and your underlying project portfolio programs and projects.
- integrates with existing PMO/Project platforms into a single view linked to outcomes and objectives.

This makes it the perfect strategy management solution for PMOs, leadership teams and regulators to understand at the click of button how the outcomes will be achieved.