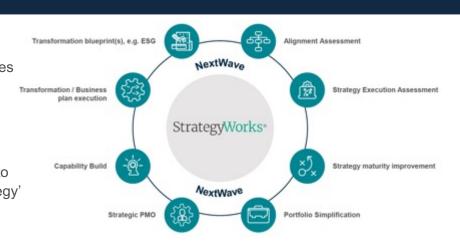

# StrategyWorks & NextWave

- NextWave the primary consulting partner for StrategyWorks and provides the execution and change management professional services for end clients
- NextWave is using StrategyWorks at a client to consolidate multiple 'strategy' tools (ppt and xls) into a single aligned solution